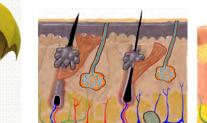

## Anti Aging Essence

**Anti Aging Essence** 

Skin care

Whitening, moisturizing, wrinkle removal, anti-spot, skin repair.

English

164-HCW

Package 60 tablets (10 tablets × 6 rows)/aluminum foil bag, 1tablet weighs 300mg/tablet.

- Feature Prevent skin damage: prevent UV light damage, free radical oxidative damage, and anti-aging.
  - Skin nutrition: amino acid, elastin, moisturizing factor (hyaluronic acid, ceramide).
  - Promote skin regeneration: cantaloupe embryonic stem cells, peptides, enzymes, vitamins, minerals.

Ingredient Small molecule hyaluronic acid, small molecule collagen, L-vitamin C, ceramide (molecular D), elastin, cantaloupe blastocyst, Euglena, NMN, SOD, catechin EGCG, lactic acid bacteria fermented peptide, plant compound enzyme, a variety of amino acids, a variety of minerals, vitamins, dietary fiber.