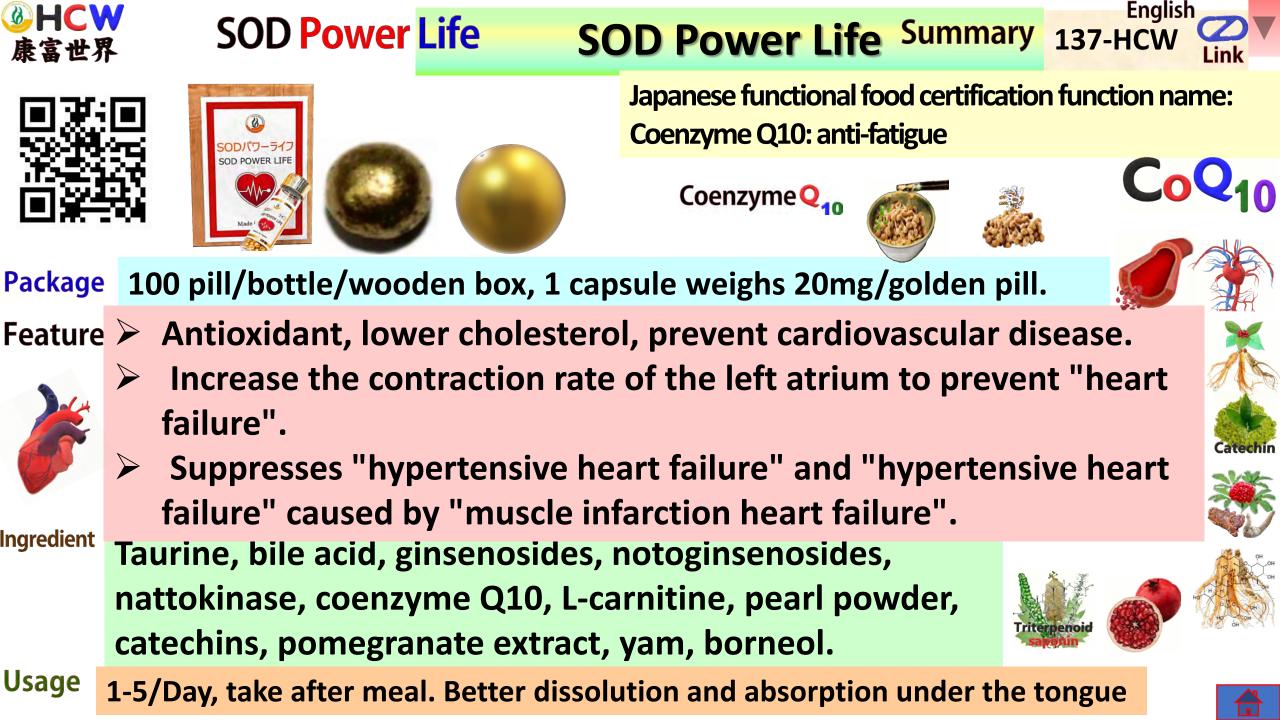

## SOD Bloodsugar Clear Summary 158-HCW

Diabetes

**2** 

Japanese functional food certification function name: Increase the effect of intestinal probiotics, activate the intestines, lower neutral fat, lower blood sugar after meals.

Package 90 tablets/bottle, 1 tablet weighs300mg/tablet

Feature • SOD enzymes and enzymes enhance intestinal probiotics, resist free radical oxidation.

- Inulin regulates blood sugar levels to prevent the exacerbation of diabetes.
- Inulin inhibits the absorption of starch and fat, lowers blood sugar levels and prevents diabetes.
- Indigestible dextrin delays glucose absorption and prevents a rapid rise in postprandial blood glucose.
- Reduces the effects of  $\alpha$ -glucosidase, improves constipation and lowers cholesterol.

Ingredient
 Fermented SOD, plant complex enzyme, indigestible dextrin, inulin,
 dietary fiber, Jerusalem artichoke, salasia, active hydrogen...
 Usage
 1-3 tablets/day, take 30 minutes before meals.