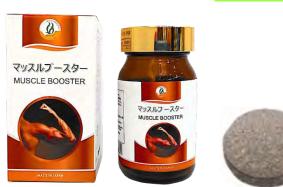

## Muscle <mark>Booster</mark>

## Muscle Booster Summary 157-HCW

Japanese functional food certification function name: "Maintains the walking power of middle-aged and older people, which acts on the leg muscles."

#### Package 30 tablets/bottle, 1 tablet weighs250mg/tablet

- Feature It nourishes qi, strengthens the body, relieves fatigue, regulates blood pressure, and enhances immune function.
  - BCAA (Branched Chain Amino Acid) isoften used as a supplement to enhance muscle strength in the sports world.
  - Arginine can effectively improve male erectile dysfunction (ED) and improve male sexual performance.
  - Flavonoids are anti-oxidant, anti-aging, arteriosclerosis, myocardial infarction, cancer prevention.
- Ingredient PMFs improve obesity, burn fat, lower neutral fat, and improve walking ability.

Flavonoids, polymethoxy flavonoids, characteristic component PMFs derivatives, BCAA, arginine and other 16 amino acids, small flower kaempferi, black ginger extract BGE, phytochemicals, minerals.

### Usage 1 tablet/day, take after meal. Both men and women can take it.