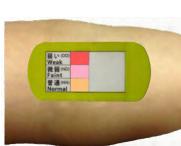

## Metabolism Gene Test Pacth Summary 139-HCW

Lever Metabolism Gene Test Test patch on the skin of gene proteins related to liver detox function and metabolic function:

Gene mutation test in 20 minutes

#### Package

Feature

### 1 piece, 1000 piece, 8000 piece

- > Metabolic diseases, (alcohol, coffee, drugs) metabolism and the relationship between genes?
- Why do some people "blush" when they drink, and some people "face pale"?

Weak

- > Blushing after drinking, the risk of "esophageal cancer" is 50 times that of the average person?
- Why the same "drinking coffee", some people will hurt the liver and increase the risk of heart disease?
- > "Cytochrome P-450, Alcohol Dehydrogenase, Aldehyde Dehydrogenase" for liver metabolism?
- Detection principle: The medicament of the reagent patch will react with the skin protein. The higher the gene mutation, the redder the reaction.

Usage Put the "reagent sticker" on your wrist and compare the color with the color chart after about 20 minutes.