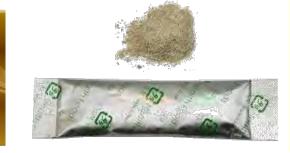

### Free radical Test

Japan and the world patent ``licensed meat capacity": Detection of aldehyde groups such as malondialdehyde (MDA)

Summary 032-HCW

Free radical

**Before** 

English

**Package** 1 set, 2 sets, 1800 sets, 1 set (1 reagent + 1 straw) Detection target: detection of the concentration of the oxidized metabolite MDA (malondialdehyde) (qualitative).

Detection purpose: Detection of free radicals, formaldehyde, acetaldehyde, malondialdehyde, aldehydes, and carcinogens.

Detection method: With 1cc urine, the result can be found by the reaction between urine and the reagent.

Test result: If the sample urine reacts to red, it is "positive".

The darker the color, the higher the oxidation OD value.

**Reagent operation: Confirmation of antioxidant activity.** 

Antioxidants (SOD, Vitamin C, Active Hydrogen, etc.) Comparison before and after drinking