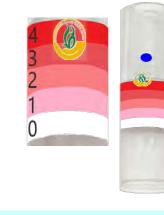

### Free radical Test

Japan and the world patent ``licensed meat capacity": Detection of aldehyde groups such as malondialdehyde (MDA)

Summary 032-HCW

Free radical

**Before** 

English

**Package** 1 set, 2 sets, 1800 sets, 1 set (1 reagent + 1 straw) Detection target: detection of the concentration of the oxidized metabolite MDA (malondialdehyde) (qualitative).

Detection purpose: Detection of free radicals, formaldehyde, acetaldehyde, malondialdehyde, aldehydes, and carcinogens.

Detection method: With 1cc urine, the result can be found by the reaction between urine and the reagent.

Test result: If the sample urine reacts to red, it is "positive".

The darker the color, the higher the oxidation OD value.

**Reagent operation: Confirmation of antioxidant activity.** 

Antioxidants (SOD, Vitamin C, Active Hydrogen, etc.) Comparison before and after drinking