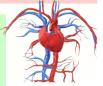

## Muscle <mark>Booster</mark>

## Muscle Booster Summary 157-HCW

Japanese functional food certification function name: "Maintains the walking power of middle-aged and older people, which acts on the leg muscles."

#### Package 30 tablets/bottle, 1 tablet weighs250mg/tablet

- Feature It nourishes qi, strengthens the body, relieves fatigue, regulates blood pressure, and enhances immune function.
  - BCAA (Branched Chain Amino Acid) isoften used as a supplement to enhance muscle strength in the sports world.
  - Arginine can effectively improve male erectile dysfunction (ED) and improve male sexual performance.
  - Flavonoids are anti-oxidant, anti-aging, arteriosclerosis, myocardial infarction, cancer prevention.
- Ingredient PMFs improve obesity, burn fat, lower neutral fat, and improve walking ability.

Flavonoids, polymethoxy flavonoids, characteristic component PMFs derivatives, BCAA, arginine and other 16 amino acids, small flower kaempferi, black ginger extract BGE, phytochemicals, minerals.

### Usage 1 tablet/day, take after meal. Both men and women can take it.