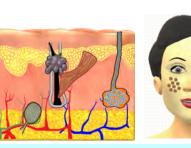

## Anti Aging Essence

**Anti Aging Essence** 

Skin care

Whitening, moisturizing, wrinkle removal, anti-spot, skin repair.

English

164-HCW

Package 60 tablets (10 tablets × 6 rows)/aluminum foil bag, 1tablet weighs 300mg/tablet.

- Feature Prevent skin damage: prevent UV light damage, free radical oxidative damage, and anti-aging.
  - Skin nutrition: amino acid, elastin, moisturizing factor (hyaluronic acid, ceramide).
  - Promote skin regeneration: cantaloupe embryonic stem cells, peptides, enzymes, vitamins, minerals.

Ingredient Small molecule hyaluronic acid, small molecule collagen, L-vitamin C, ceramide (molecular D), elastin, cantaloupe blastocyst, Euglena, NMN, SOD, catechin EGCG, lactic acid bacteria fermented peptide, plant compound enzyme, a variety of amino acids, a variety of minerals, vitamins, dietary fiber.