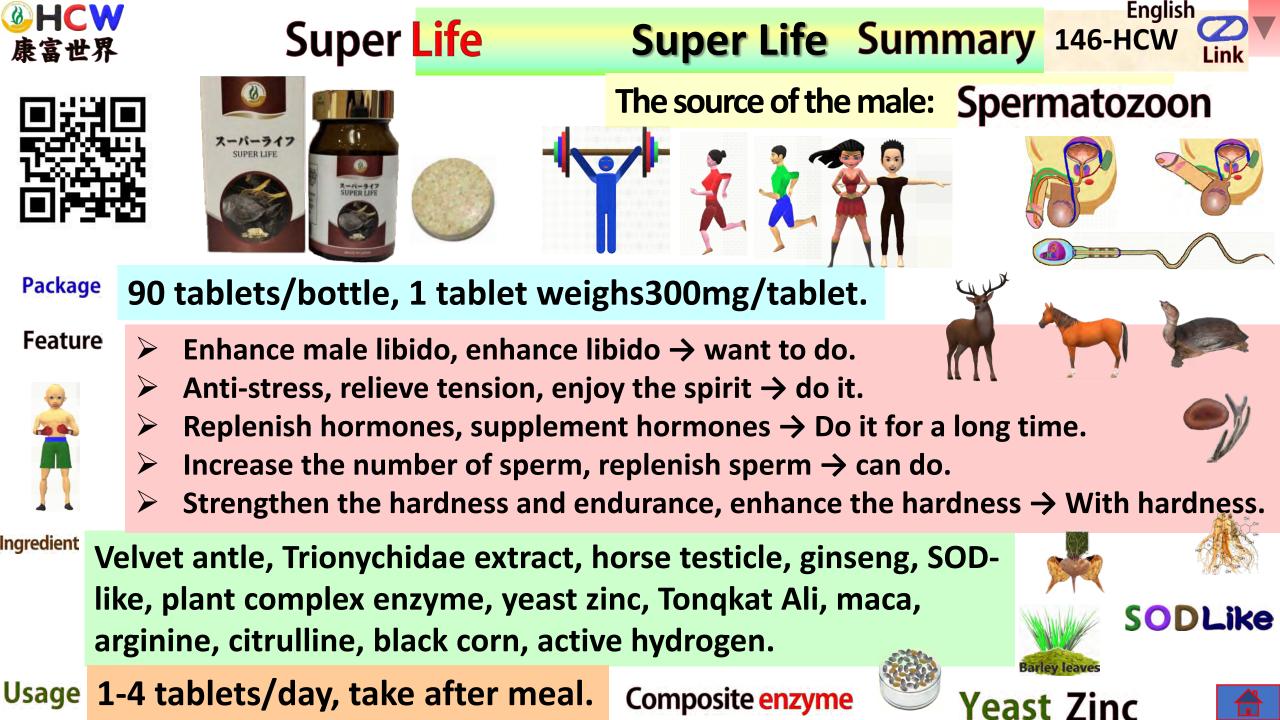

Spermatozoon

Package 60 capsules/bottle, 1 capsule weighs 490mg (inner volume 300mg)/soft capsule.

- Feature > Inhibit the concentration of testosterone and dihydrotestosterone.
  - > Inhibit the activity of dihydrotestosterone synthase (5 $\alpha$  reductase).
  - Contains β-sitosterol to improve the symptoms of prostate hypertrophy.
  - Lower cholesterol (a factor of prostate hypertrophy).
  - The prostate is one of the tissues with the highest zinc content.
  - Eliminate free radicals, fight prostate inflammation, and prevent hair loss (baldness).

Ingredient Saw Palmetto Extract, Yeast Zinc, Phytosterol, Lycopene, Olive Oil Extract.

Usage 1-2 capsule/day, take after meal.

Phytosterol

Serenoa