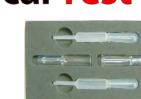

## Metabolism Gene Test Pacth Summary 139-HCW

Lever Metabolism Gene Test Test patch on the skin of gene proteins related to liver detox function and metabolic function:

Gene mutation test in 20 minutes

#### Package

Feature

### 1 piece, 1000 piece, 8000 piece

- > Metabolic diseases, (alcohol, coffee, drugs) metabolism and the relationship between genes?
- Why do some people "blush" when they drink, and some people "face pale"?

Weak

- > Blushing after drinking, the risk of "esophageal cancer" is 50 times that of the average person?
- Why the same "drinking coffee", some people will hurt the liver and increase the risk of heart disease?
- > "Cytochrome P-450, Alcohol Dehydrogenase, Aldehyde Dehydrogenase" for liver metabolism?
- Detection principle: The medicament of the reagent patch will react with the skin protein. The higher the gene mutation, the redder the reaction.

Usage Put the "reagent sticker" on your wrist and compare the color with the color chart after about 20 minutes.